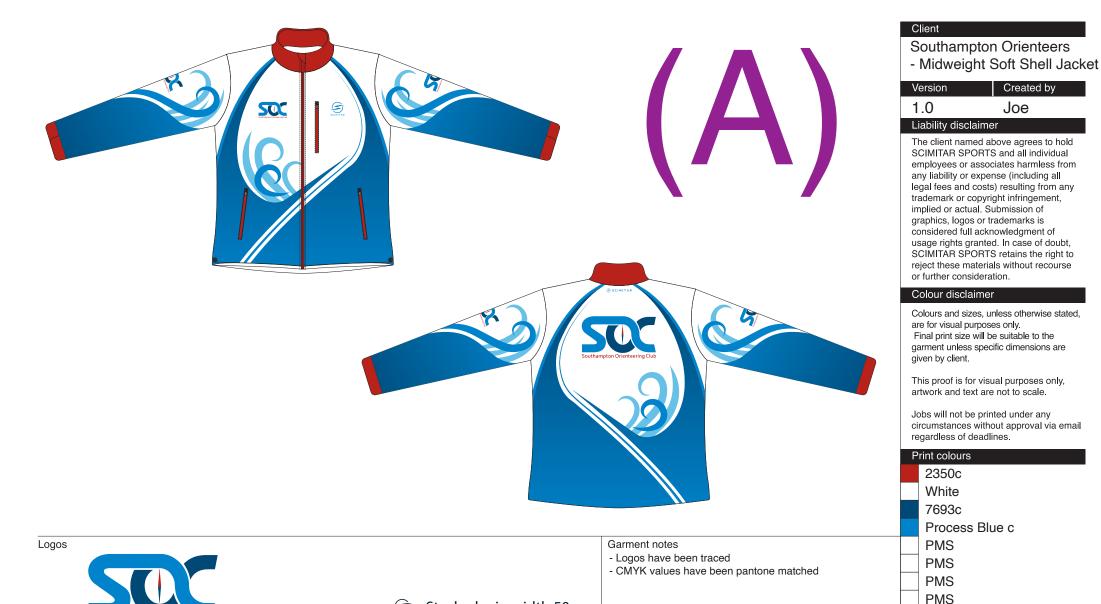

### ATTENTION

To help avoid unnecessary delays with the processing and printing of your artwork please use the following checklist to make sure your artwork specification is as accurate as possible.

Spelling - Whilst every effort has been made to provide you with a correct visual of your artwork some typos may have been missed. Please take the extra time to double check all text within the artwork.

Artwork - Please check logos, spacing and placement of any artwork within this garment.

Colour - Please check the PMS (Pantone colours) numbers on the right hand side of this document are correct. If you are unfamiliar with PMS numbers Scimitar can provide you with a digital colour chart.

PRODUCING YOUR OWN ART?

Be sure to use this check list to avoid additional artwork charges. Please read all 4 points.

Southampton Orienteering Club

**CLIENT CHECK LIST (WHEN PRODUCING OWN ARTWORK)** 

1, Have you turned all text to paths? 2, Have you used pantone solid coated colours (PMS) in the art and added to the side panel?

Stacked min width 50mm

SSCIMITAR Horizontal width 80mm

3, Do not modify this drawing template in anyway, doing so may result in a charge. 4, All graphic elements should be supplied in a vector format.

27/09/2021