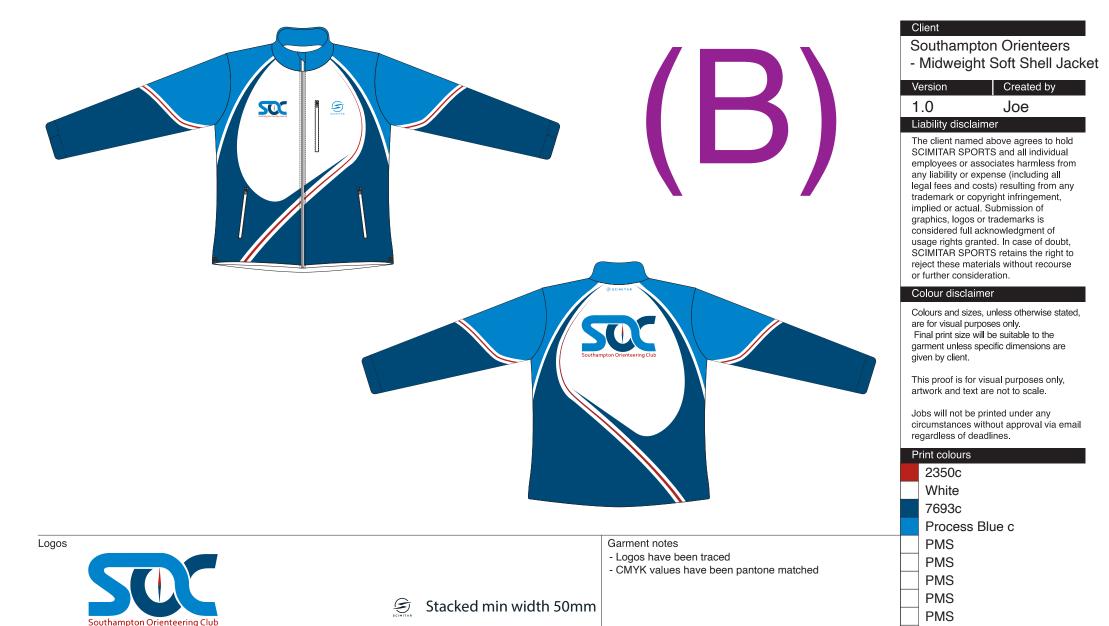

### ATTENTION

To help avoid unnecessary delays with the processing and printing of your artwork please use the following checklist to make sure your artwork specification is as accurate as possible.

Spelling - Whilst every effort has been made to provide you with a correct visual of your artwork some typos may have been missed. Please take the extra time to double check all text within the artwork.

Artwork - Please check logos, spacing and placement of any artwork within this garment.

SSCIMITAR Horizontal width 80mm

Colour - Please check the PMS (Pantone colours) numbers on the right hand side of this document are correct. If you are unfamiliar with PMS numbers Scimitar can provide you with a digital colour chart.

PRODUCING YOUR OWN ART?

Be sure to use this check list to avoid additional

**CLIENT CHECK LIST (WHEN PRODUCING OWN ARTWORK)** 

1, Have you turned all text to paths? 2, Have you used pantone solid coated colours (PMS) in the art and added to the side panel?

artwork charges. Please read all 4 points. —> 3, Do not modify this drawing template in anyway, doing so may result in a charge. 4, All graphic elements should be supplied in a vector format.

27/09/2021