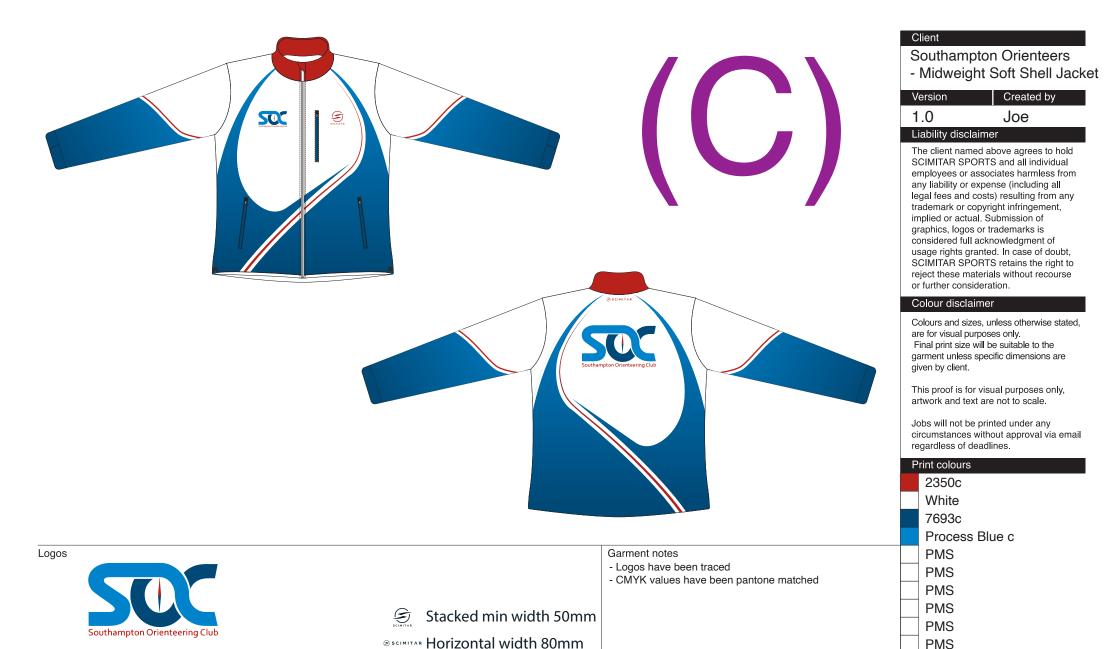

### ATTENTION

To help avoid unnecessary delays with the processing and printing of your artwork please use the following checklist to make sure your artwork specification is as accurate as possible.

Spelling - Whilst every effort has been made to provide you with a correct visual of your artwork some typos may have been missed. Please take the extra time to double check all text within the artwork.

Artwork - Please check logos, spacing and placement of any artwork within this garment.

SSCIMITAR Horizontal width 80mm

Colour - Please check the PMS (Pantone colours) numbers on the right hand side of this document are correct. If you are unfamiliar with PMS numbers Scimitar can provide you with a digital colour chart.

PRODUCING YOUR OWN ART?

Be sure to use this check list to avoid additional

**CLIENT CHECK LIST (WHEN PRODUCING OWN ARTWORK)** 

1, Have you turned all text to paths? 2, Have you used pantone solid coated colours (PMS) in the art and added to the side panel?

artwork charges. Please read all 4 points. -> 3, Do not modify this drawing template in anyway, doing so may result in a charge. 4, All graphic elements should be supplied in a vector format.

08/10/2021