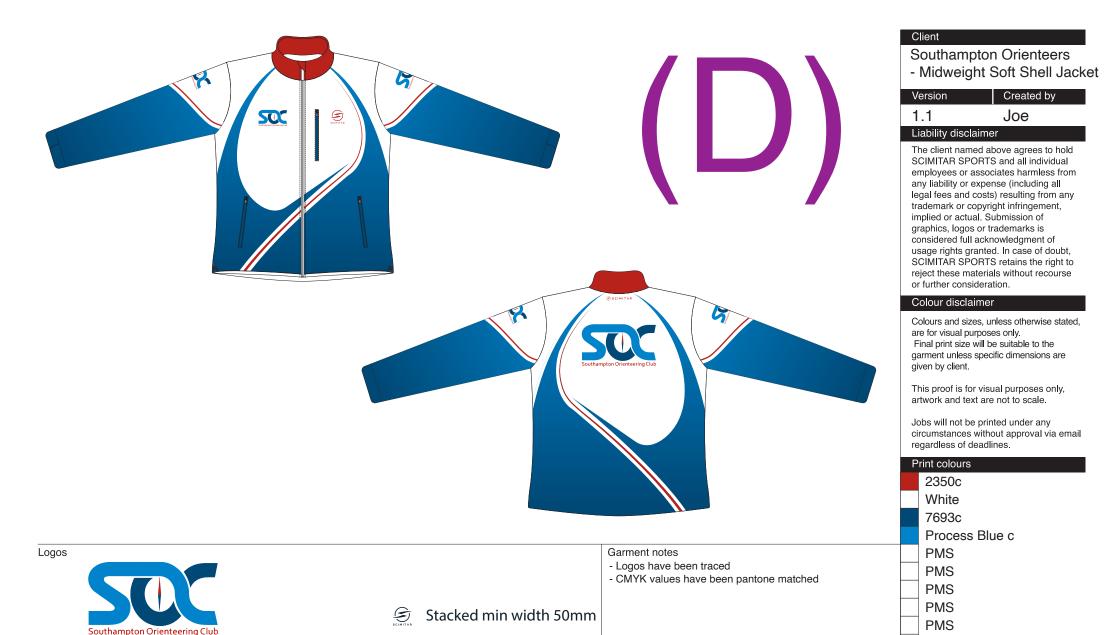

### ATTENTION

To help avoid unnecessary delays with the processing and printing of your artwork please use the following checklist to make sure your artwork specification is as accurate as possible.

Spelling - Whilst every effort has been made to provide you with a correct visual of your artwork some typos may have been missed. Please take the extra time to double check all text within the artwork.

Artwork - Please check logos, spacing and placement of any artwork within this garment.

Colour - Please check the PMS (Pantone colours) numbers on the right hand side of this document are correct. If you are unfamiliar with PMS numbers Scimitar can provide you with a digital colour chart.

PRODUCING YOUR OWN ART?

Be sure to use this check list to avoid additional artwork charges. Please read all 4 points.

Southampton Orienteering Club

**CLIENT CHECK LIST (WHEN PRODUCING OWN ARTWORK)** 

1, Have you turned all text to paths? 2, Have you used pantone solid coated colours (PMS) in the art and added to the side panel?

Stacked min width 50mm

SSCIMITAR Horizontal width 80mm

3, Do not modify this drawing template in anyway, doing so may result in a charge. 4, All graphic elements should be supplied in a vector format.

27/09/2021