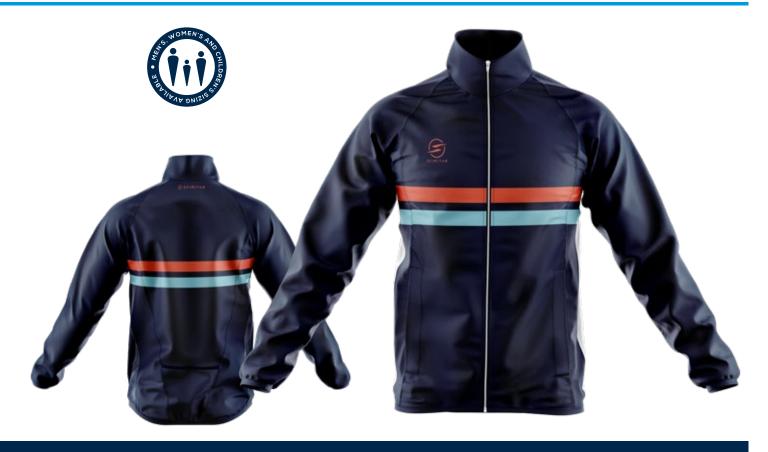

# MIDWEIGHT SUBLIMATED SOFTSHELL JACKET

## SC-MJ-C-001

## **Key Features**

- 250gsm 100% polyester fleece backed
- Windproof
- Fully sublimated
- Full zip at centre front
- · Zipped front pockets
- · Zipped chest pocket
- · Adjuster tabs with velcro fastening on sleeve cuff edge
- · Elastic cord with toggle adjusters on hem channel

### **Options**

· Available in men's, women's & children's sizing

The size guide for this product can be found on page 47

# Windproof jackets for men, women & children.

The Scimitar range of softshell jackets are designed to be weather resistant while technical. Made from fleece-backed polyester, our softshell jackets include a host of premium features, such as a chest zipped pocket and elasticated adjustment cords.