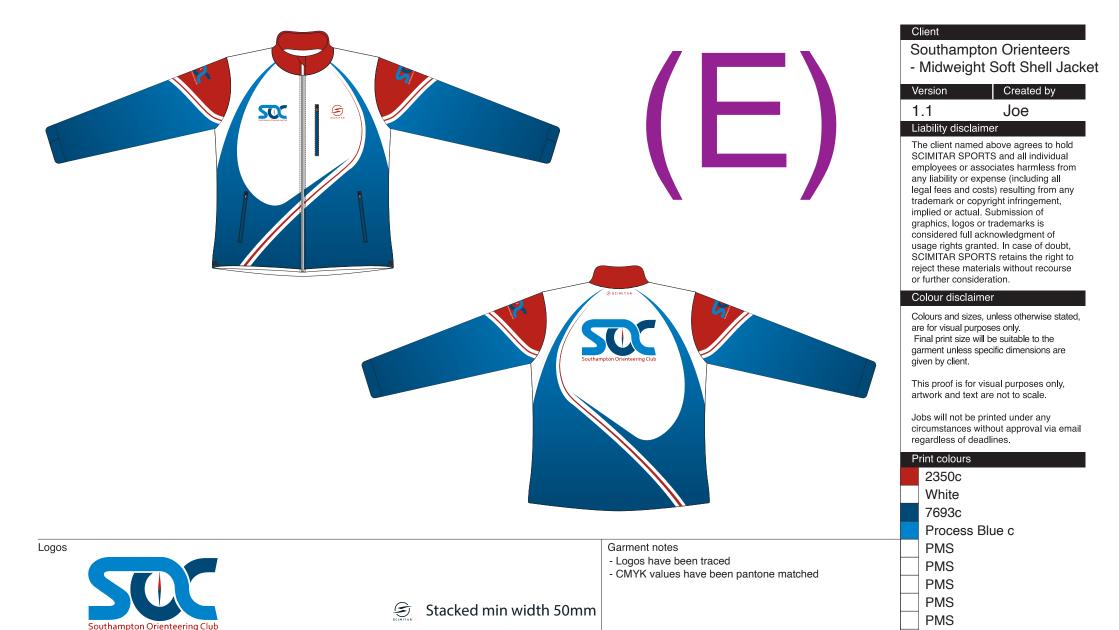

### ATTENTION

To help avoid unnecessary delays with the processing and printing of your artwork please use the following checklist to make sure your artwork specification is as accurate as possible.

Spelling - Whilst every effort has been made to provide you with a correct visual of your artwork some typos may have been missed. Please take the extra time to double check all text within the artwork.

Artwork - Please check logos, spacing and placement of any artwork within this garment.

SSCIMITAR Horizontal width 80mm

Colour - Please check the PMS (Pantone colours) numbers on the right hand side of this document are correct. If you are unfamiliar with PMS numbers Scimitar can provide you with a digital colour chart.

PRODUCING YOUR OWN ART?

Be sure to use this check list to avoid additional

**CLIENT CHECK LIST (WHEN PRODUCING OWN ARTWORK)** 

1, Have you turned all text to paths? 2, Have you used pantone solid coated colours (PMS) in the art and added to the side panel?

artwork charges. Please read all 4 points. —> 3, Do not modify this drawing template in anyway, doing so may result in a charge. 4, All graphic elements should be supplied in a vector format.

27/09/2021